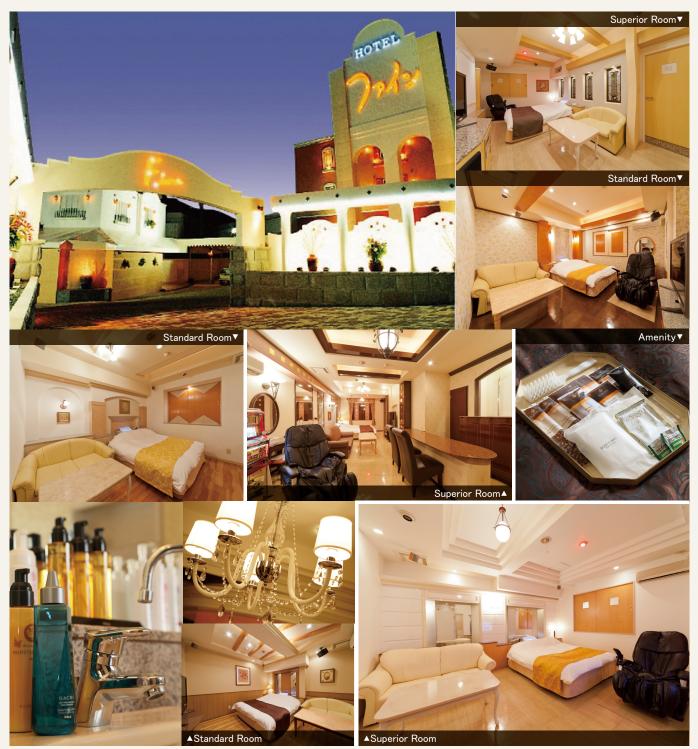

| Branch Name                  | Fine Himeji I                                                                                                                                                                                                                                                                                                                                                                              |                                                                                                  |                                                                                                                                                                                                                      |                                    |                                                                                              |                                        |
|------------------------------|--------------------------------------------------------------------------------------------------------------------------------------------------------------------------------------------------------------------------------------------------------------------------------------------------------------------------------------------------------------------------------------------|--------------------------------------------------------------------------------------------------|----------------------------------------------------------------------------------------------------------------------------------------------------------------------------------------------------------------------|------------------------------------|----------------------------------------------------------------------------------------------|----------------------------------------|
| Address                      | 549-2, Shigocho Mino, Himeji-shi, Hyogo, 671-0244                                                                                                                                                                                                                                                                                                                                          |                                                                                                  |                                                                                                                                                                                                                      |                                    |                                                                                              |                                        |
| Telephone                    | Tel. 079-253-8060 Fax. 079-253-2440                                                                                                                                                                                                                                                                                                                                                        |                                                                                                  |                                                                                                                                                                                                                      |                                    |                                                                                              |                                        |
| Homepage                     | http://www.hotel-fine.co.jp/hotel/f-himeji1/                                                                                                                                                                                                                                                                                                                                               |                                                                                                  |                                                                                                                                                                                                                      |                                    |                                                                                              |                                        |
| Access                       | From Nearby Station:<br>Shinki-Bus Mino Bus Stop                                                                                                                                                                                                                                                                                                                                           |                                                                                                  | ●By foot:2 mins to the hotel                                                                                                                                                                                         |                                    |                                                                                              |                                        |
|                              | From Nearby Station: JR San-<br>yo Main Line Himeji Station                                                                                                                                                                                                                                                                                                                                |                                                                                                  | ●By bus (Himeji North Gate):30 mins to Mino Bus Stop. Cost: 240 yen.  ●By taxi:16 mins to the hotel. Cost:2,120~yen.                                                                                                 |                                    |                                                                                              |                                        |
|                              | From Nearby Station: JR Sanyo Main Line Gochaku Station                                                                                                                                                                                                                                                                                                                                    |                                                                                                  | ●By taxi:8 mins to the hotel. Cost:1,000~yen.                                                                                                                                                                        |                                    |                                                                                              |                                        |
|                              | From Osaka Station                                                                                                                                                                                                                                                                                                                                                                         |                                                                                                  | ●By JR Tokaido-Sanyo Main Line Special Rapid:61 mins to JR Himeji Station. Cost:1,490 yen.                                                                                                                           |                                    |                                                                                              |                                        |
|                              | From Shin-Osaka Station                                                                                                                                                                                                                                                                                                                                                                    |                                                                                                  | ●By JR Shinkansen Hikari Super Express:37 mins to JR Himeji Station. Cost:3,740 yen.  ●By JR Tokaido-Sanyo Main Line Special Rapid:67 mins to JR Himeji Station. Cost:1,490 yen.                                     |                                    |                                                                                              |                                        |
|                              | From Kobe Airport                                                                                                                                                                                                                                                                                                                                                                          |                                                                                                  | By Portliner and JR Tokaido-Sanyo Line: Take the Portliner to Sannomiya Station. Change trains to the JR Tokaido-Sanyo Line Special Rapid, and get off at JR Himeji Station. Traveling for 61 mins. Cost: 1,300 yen. |                                    |                                                                                              |                                        |
|                              | From Kansai International Airport  By Kansai Airport Limousine: 140 mins to Himeji Station Bus Stop. Cost: 3,300 yen.  By JR Haruka rapid train and JR Tokaido-sanyo main Line Special Rapid: Take the Limited express train Haruka to Osaka Station. Change trains to the JR Tokaido-Sanyo Line Special Rapid, and get off at JR Himeji Station. Traveling for 146 mins. Cost: 2,580 yen. |                                                                                                  |                                                                                                                                                                                                                      |                                    |                                                                                              |                                        |
|                              | ★ From Osaka International Airport                                                                                                                                                                                                                                                                                                                                                         |                                                                                                  | ●By Osaka Airport Limousine: 85 mins to Himeji Station Bus Stop. Cost: 2,160 yen.                                                                                                                                    |                                    |                                                                                              |                                        |
|                              | 🖨 By Car                                                                                                                                                                                                                                                                                                                                                                                   |                                                                                                  | Refer to the web site below.                                                                                                                                                                                         |                                    |                                                                                              |                                        |
|                              |                                                                                                                                                                                                                                                                                                                                                                                            |                                                                                                  | From Osaka https://                                                                                                                                                                                                  | goo.gl/maps                        | s/0hm6t                                                                                      |                                        |
|                              |                                                                                                                                                                                                                                                                                                                                                                                            |                                                                                                  | From Okayama https                                                                                                                                                                                                   | s://goo.gl/m                       | aps/z5ZJC                                                                                    | ※Taxi fee are approximate.             |
| Lodging Facilities           | s Total guest rooms :<br>Parking lot : 25<br>To lodge : Stay over                                                                                                                                                                                                                                                                                                                          |                                                                                                  |                                                                                                                                                                                                                      |                                    |                                                                                              |                                        |
| Hotel Services               | 24 hour Front Desk                                                                                                                                                                                                                                                                                                                                                                         | . 24 hour Room Se                                                                                | ervice Complimentan                                                                                                                                                                                                  | / High-Spee                        | d Wireless Internet Hotel ou                                                                 |                                        |
|                              |                                                                                                                                                                                                                                                                                                                                                                                            |                                                                                                  | ur luggage handling an                                                                                                                                                                                               |                                    | TWI closs Internet, Noter ga                                                                 | ests are entitled to free parking.     |
| Facility                     |                                                                                                                                                                                                                                                                                                                                                                                            |                                                                                                  | ur luggage handling an<br>•Game Eq<br>•Black ligh<br>•Hair iron                                                                                                                                                      | nd storage.<br>quipment            | •LCD TV •Plasmacluster(Air Filters) •Steam Sauna                                             | Karaoke     VOD     Hydro System Bath  |
| Facility  Amenity (Free)     | • Projector • Refrigerator • Handy Massager                                                                                                                                                                                                                                                                                                                                                | DVD player  Massage Chair  5.1ch Speaker                                                         | ur luggage handling an<br>•Game Eq<br>•Black ligh<br>•Hair iron                                                                                                                                                      | nd storage.<br>Juipment<br>ht      | •LCD TV •Plasmacluster(Air Filters)                                                          | •Karaoke<br>•VOD                       |
|                              | • Projector • Refrigerator • Handy Massager • YUSEN • Shampoo                                                                                                                                                                                                                                                                                                                              | DVD player Massage Chair 5.1ch Speaker KURUKURU Ha Conditioner Comb                              | ur luggage handling an  Game Eq Black ligh Hair iron air dryer  Body soap Shower Cap                                                                                                                                 | nd storage.  quipment  ht          | •LCD TV •Plasmacluster(Air Filters) •Steam Sauna •Hair Spray •Cosmetic                       | •Karaoke<br>•VOD<br>•Hydro System Bath |
| Amenity (Free)               | We are pleased to a  Projector Refrigerator Handy Massager YUSEN Shampoo Razor Hair dryer                                                                                                                                                                                                                                                                                                  | DVD player Massage Chair 5.1ch Speaker KURUKURU Ha Conditioner Comb                              | • Game Eq<br>• Black ligh<br>• Hair iron<br>air dryer<br>• Body soap<br>• Shower Cap<br>• Organizatio<br>Wii, Others)                                                                                                | nd storage.  quipment  ht          | •LCD TV •Plasmacluster(Air Filters) •Steam Sauna •Hair Spray •Cosmetic                       | •Karaoke<br>•VOD<br>•Hydro System Bath |
| Amenity (Free) Rental (Free) | We are pleased to a Projector Refrigerator Handy Massager YUSEN Shampoo Razor Hair dryer Video Game Machi                                                                                                                                                                                                                                                                                  | DVD player Massage Chair 5.1ch Speaker KURUKURU Ha Conditioner Comb                              | • Game Eq<br>• Black ligh<br>• Hair iron<br>air dryer<br>• Body soap<br>• Shower Cap<br>• Organizatio<br>Wii, Others)                                                                                                | nd storage.  quipment  ht          | •LCD TV •Plasmacluster(Air Filters) •Steam Sauna  •Hair Spray •Cosmetic  on •Aroma diffuser  | •Karaoke<br>•VOD<br>•Hydro System Bath |
| Amenity (Free) Rental (Free) | We are pleased to a  Projector Refrigerator Handy Massager YUSEN Shampoo Razor Hair dryer Video Game Machi                                                                                                                                                                                                                                                                                 | DVD player Massage Chair 5.1ch Speaker KURUKURU Ha Conditioner Comb Steamer ine (Play Station, V | • Game Eq<br>• Black ligh<br>• Hair iron<br>air dryer<br>• Body soap<br>• Shower Cap<br>• Organization<br>Wii, Others)<br>d service charge.                                                                          | nd storage.<br>quipment<br>ht<br>o | •LCD TV  •Plasmacluster(Air Filters) •Steam Sauna  •Hair Spray •Cosmetic  on •Aroma diffuser | •Karaoke<br>•VOD<br>•Hydro System Bath |