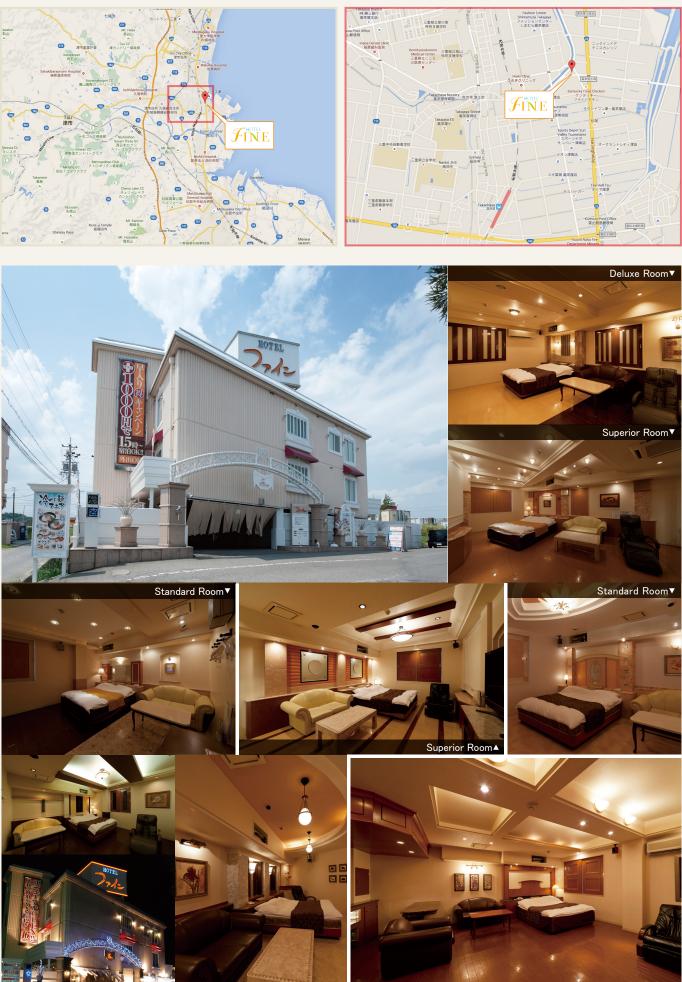

|                                             | Fine Tsu                                                                                                                                                                                                                                                                                     |                                                                                                                                                                                         |                                                                                                                                                                                                |                                                                                                           |                                               |                                             |  |
|---------------------------------------------|----------------------------------------------------------------------------------------------------------------------------------------------------------------------------------------------------------------------------------------------------------------------------------------------|-----------------------------------------------------------------------------------------------------------------------------------------------------------------------------------------|------------------------------------------------------------------------------------------------------------------------------------------------------------------------------------------------|-----------------------------------------------------------------------------------------------------------|-----------------------------------------------|---------------------------------------------|--|
| Address                                     | 446-1, Takachayakomoricho, Tsu-shi, Mie, 514-0817                                                                                                                                                                                                                                            |                                                                                                                                                                                         |                                                                                                                                                                                                |                                                                                                           |                                               |                                             |  |
| Telephone                                   | Tel. 059-234-9001 Fax. 059-234-8821                                                                                                                                                                                                                                                          |                                                                                                                                                                                         |                                                                                                                                                                                                |                                                                                                           |                                               |                                             |  |
| Homepage                                    | http://www.hotel-fine.co.jp/hotel/f-tu/                                                                                                                                                                                                                                                      |                                                                                                                                                                                         |                                                                                                                                                                                                |                                                                                                           |                                               |                                             |  |
| Access                                      | From Nearby Station: JR Kisei<br>Main Line Takachaya Station                                                                                                                                                                                                                                 |                                                                                                                                                                                         |                                                                                                                                                                                                |                                                                                                           |                                               |                                             |  |
|                                             | Main Line Tak                                                                                                                                                                                                                                                                                | achaya Station                                                                                                                                                                          | ●By foot:14 mins t                                                                                                                                                                             | to the hotel.                                                                                             |                                               |                                             |  |
|                                             | From Nearby<br>Bus Oroshice                                                                                                                                                                                                                                                                  | Station:Mie kotsu<br>ntermae Bus Stop                                                                                                                                                   | ●By foot:5 mins to                                                                                                                                                                             | ●By foot:5 mins to the hotel.                                                                             |                                               |                                             |  |
|                                             | From J                                                                                                                                                                                                                                                                                       | R Tsu Station                                                                                                                                                                           | ●By JR Kisei Main                                                                                                                                                                              | Line:14 mins to Tak                                                                                       | achaya Station. C                             | ost:200 yen.                                |  |
|                                             | ●By Bus:Take the Miekotsu Bus at Tsu Station Bus Stop, get off at Oroshicenter-ma<br>Bus Stop. Traveling for 19 mins. Cost:370 yen.                                                                                                                                                          |                                                                                                                                                                                         |                                                                                                                                                                                                |                                                                                                           |                                               |                                             |  |
|                                             | From Kintetsu Nagoya Station OBy Kintetsu Nagoya Line Express: 63 mins to Tsu Station. Cost: 1,010 yen.                                                                                                                                                                                      |                                                                                                                                                                                         |                                                                                                                                                                                                |                                                                                                           |                                               | n. Cost:1,010 yen.                          |  |
|                                             | From Osaka Namba Station  By Kintets                                                                                                                                                                                                                                                         |                                                                                                                                                                                         |                                                                                                                                                                                                | su Nagoya Line Urban Rapid-Liner:81 mins to Tsu Station. Cost:3,000 yen.                                  |                                               |                                             |  |
|                                             | ► From Chubu Centrair<br>International Airport → By Airport High-Speed Boat: 45 mins to the Shin-Nagisamachi Port Terminal. Cost is<br>220 yen. And take to the Miekotsu Bus at Tsu Nagisamachi Airport Access Port Bus St<br>get off at Tsu Station. Traveling for 45 mins. Cost: 2470 yen. |                                                                                                                                                                                         |                                                                                                                                                                                                |                                                                                                           |                                               |                                             |  |
|                                             | Refer to the web site below.                                                                                                                                                                                                                                                                 |                                                                                                                                                                                         |                                                                                                                                                                                                |                                                                                                           |                                               |                                             |  |
|                                             |                                                                                                                                                                                                                                                                                              |                                                                                                                                                                                         | From Nagoya-city h                                                                                                                                                                             | ttps://goo.gl/maps/o                                                                                      | oRQcO                                         |                                             |  |
|                                             |                                                                                                                                                                                                                                                                                              |                                                                                                                                                                                         | From Osaka-city <u>ht</u>                                                                                                                                                                      | tps://goo.gl/maps/m                                                                                       | <u>ijBbd</u>                                  | ЖТахі fee are approxim                      |  |
| Lodging Facilitie                           | s Total guest rooms                                                                                                                                                                                                                                                                          | s :23                                                                                                                                                                                   |                                                                                                                                                                                                |                                                                                                           |                                               |                                             |  |
|                                             | Parking lot : 25<br>To lodge : Stay ov                                                                                                                                                                                                                                                       | /ernight, day use                                                                                                                                                                       |                                                                                                                                                                                                |                                                                                                           |                                               |                                             |  |
| Hotel Services                              | To lodge : Stay ov<br>24 hour Front Des                                                                                                                                                                                                                                                      | sk, 24 hour Room                                                                                                                                                                        | Service, Complimentar                                                                                                                                                                          |                                                                                                           | ss Internet, Hotel                            | guests are entitled to free park            |  |
|                                             | To lodge : Stay ov<br>24 hour Front Des                                                                                                                                                                                                                                                      | sk, 24 hour Room                                                                                                                                                                        | vour luggage handling ar                                                                                                                                                                       |                                                                                                           |                                               | guests are entitled to free parł<br>Karaoke |  |
| Hotel Services<br>Facility                  | To lodge : Stay ov<br>24 hour Front Des<br>We are pleased to                                                                                                                                                                                                                                 | sk, 24 hour Room<br>assist you with y                                                                                                                                                   | your luggage handling ar<br>ayer •Game                                                                                                                                                         | nd storage.                                                                                               | ·LCD TV ·I                                    |                                             |  |
|                                             | To lodge : Stay ov<br>24 hour Front Des<br>We are pleased to<br>•Projector<br>•Refrigerator<br>•Hydro Bath                                                                                                                                                                                   | sk, 24 hour Room<br>o assist you with y<br>•DVD pl.<br>•Massag<br>•Bathroo                                                                                                              | vour luggage handling ar<br>ayer •Game<br>e Chair •Handy                                                                                                                                       | Equipment                                                                                                 | ·LCD TV ·I                                    | Karaoke                                     |  |
|                                             | To lodge : Stay ov<br>24 hour Front Des<br>We are pleased to<br>•Projector<br>•Refrigerator                                                                                                                                                                                                  | sk, 24 hour Room<br>o assist you with y<br>•DVD pl.<br>•Massag<br>•Bathroo                                                                                                              | vour luggage handling ar<br>ayer •Game<br>e Chair •Handy                                                                                                                                       | Equipment<br>/ Massager                                                                                   | •LCD TV •I<br>•Mini-Bar •3                    | Karaoke                                     |  |
| Facility                                    | To lodge : Stay ov<br>24 hour Front Des<br>We are pleased to<br>•Projector<br>•Refrigerator<br>•Hydro Bath                                                                                                                                                                                   | sk, 24 hour Room<br>o assist you with y<br>•DVD pl.<br>•Massag<br>•Bathroo                                                                                                              | vour luggage handling ar<br>ayer •Game<br>e Chair •Handy                                                                                                                                       | Equipment<br>/ Massager                                                                                   | •LCD TV •I<br>•Mini-Bar •:<br>•YUSEN          | Karaoke                                     |  |
|                                             | To lodge : Stay ov<br>24 hour Front Des<br>We are pleased to<br>•Projector<br>•Refrigerator<br>•Hydro Bath<br>•KURUKURU Hain<br>•Shampoo                                                                                                                                                     | sk, 24 hour Room<br>o assist you with y<br>•DVD pl<br>•Massag<br>•Bathroor<br>• dryer<br>• Conditioner<br>• Comb<br>• Steamer                                                           | vour luggage handling ar<br>ayer • Game<br>te Chair • Handy<br>om television • Bathr<br>• Body soap<br>• Shower Cap<br>• Organization Co                                                       | equipment<br>Massager<br>oom Floor Heater<br>•Hair Spray                                                  | •LCD TV •I<br>•Mini-Bar •:<br>•YUSEN<br>•Tool | Karaoke<br>Steam Sauna                      |  |
| Facility<br>Amenity (Free)<br>Rental (Free) | To lodge : Stay ov<br>24 hour Front Des<br>We are pleased to<br>• Projector<br>• Refrigerator<br>• Hydro Bath<br>• KURUKURU Hain<br>• Shampoo<br>• Razor<br>• Hair dryer<br>• Video Game Mac                                                                                                 | sk, 24 hour Room<br>o assist you with y<br>•DVD pl.<br>•Massag<br>•Bathroor<br>• dryer<br>• Conditioner<br>• Comb<br>• Steamer<br>chine (Play Station                                   | vour luggage handling ar<br>ayer • Game<br>te Chair • Handy<br>om television • Bathr<br>• Body soap<br>• Shower Cap<br>• Organization Co                                                       | equipment<br>Massager<br>oom Floor Heater<br>•Hair Spray<br>•Cosmetic                                     | •LCD TV •I<br>•Mini-Bar •:<br>•YUSEN<br>•Tool | Karaoke<br>Steam Sauna                      |  |
| Facility<br>Amenity (Free)<br>Rental (Free) | To lodge : Stay ov<br>24 hour Front Des<br>We are pleased to<br>• Projector<br>• Refrigerator<br>• Hydro Bath<br>• KURUKURU Hain<br>• Shampoo<br>• Razor<br>• Hair dryer<br>• Video Game Mac                                                                                                 | sk, 24 hour Room<br>o assist you with y<br>•DVD pl.<br>•Massag<br>•Bathroor<br>• dryer<br>• Conditioner<br>• Comb<br>• Steamer<br>chine (Play Station                                   | your luggage handling ar<br>ayer • Game<br>te Chair • Handy<br>om television • Bathr<br>• Body soap<br>• Shower Cap<br>• Organization Co<br>n, Wii, Others)                                    | equipment<br>Massager<br>oom Floor Heater<br>•Hair Spray<br>•Cosmetic                                     | •LCD TV •I<br>•Mini-Bar •:<br>•YUSEN<br>•Tool | Karaoke<br>Steam Sauna                      |  |
| Facility<br>Amenity (Free)                  | To lodge : Stay ov<br>24 hour Front Des<br>We are pleased to<br>•Projector<br>•Refrigerator<br>•Hydro Bath<br>•KURUKURU Hair<br>•Shampoo<br>•Razor<br>•Hair dryer<br>•Video Game Mac<br>All Double Rooms                                                                                     | sk, 24 hour Room<br>assist you with y<br>•DVD pl<br>•Massag<br>•Bathroor<br>•Conditioner<br>•Comb<br>•Steamer<br>chine (Play Station                                                    | vour luggage handling ar<br>ayer • Game<br>te Chair • Handy<br>om television • Bathr<br>• Body soap<br>• Shower Cap<br>• Organization Co<br>n, Wii, Others)<br>and service charge.             | nd storage.<br>Equipment<br>/ Massager<br>oom Floor Heater<br>• Hair Spray<br>• Cosmetic                  | •LCD TV •I<br>•Mini-Bar •:<br>•YUSEN<br>•Tool | Karaoke<br>Steam Sauna                      |  |
| Facility<br>Amenity (Free)<br>Rental (Free) | To lodge : Stay ov<br>24 hour Front Des<br>We are pleased to<br>•Projector<br>•Refrigerator<br>•Hydro Bath<br>•KURUKURU Hain<br>•Shampoo<br>•Razor<br>•Hair dryer<br>•Video Game Mac<br>All Double Rooms<br>Room Category                                                                    | sk, 24 hour Room<br>o assist you with y<br>•DVD pl<br>•Massag<br>•Bathroor<br>• dryer<br>• Conditioner<br>• Comb<br>• Steamer<br>chine (Play Station<br>* Xincluding tax<br>Floor Space | vour luggage handling ar<br>ayer • Game<br>te Chair • Handy<br>om television • Bathr<br>• Body soap<br>• Shower Cap<br>• Organization Co<br>n, Wii, Others)<br>and service charge.<br>Bed Size | nd storage.<br>Equipment<br>Massager<br>oom Floor Heater<br>•Hair Spray<br>•Cosmetic<br>omposition •Aroma | •LCD TV •I<br>•Mini-Bar •:<br>•YUSEN<br>•Tool | Steam Sauna                                 |  |

Access Map

▲ Night Scene

▲ Deluxe Room