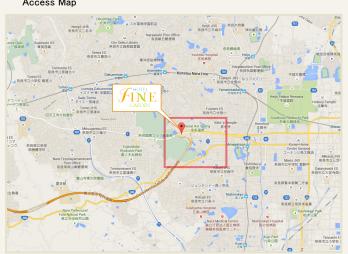

|                   |                                                                                                                                                                                                                                                                                            |                                             | GARDEN                                                                                                                                                                                                                                                                                                                                                                                                                                                                                                                                                                                                                                                                                                                                                                                                                                                                                                                                                                                                                                                                                                                                                                                                                                                                                                                                                                                                                                                                                                                                                                                                                                                                                                                                                                                                                                                                                                                                                                                                                                                                                                                        |                            |                                             |
|-------------------|--------------------------------------------------------------------------------------------------------------------------------------------------------------------------------------------------------------------------------------------------------------------------------------------|---------------------------------------------|-------------------------------------------------------------------------------------------------------------------------------------------------------------------------------------------------------------------------------------------------------------------------------------------------------------------------------------------------------------------------------------------------------------------------------------------------------------------------------------------------------------------------------------------------------------------------------------------------------------------------------------------------------------------------------------------------------------------------------------------------------------------------------------------------------------------------------------------------------------------------------------------------------------------------------------------------------------------------------------------------------------------------------------------------------------------------------------------------------------------------------------------------------------------------------------------------------------------------------------------------------------------------------------------------------------------------------------------------------------------------------------------------------------------------------------------------------------------------------------------------------------------------------------------------------------------------------------------------------------------------------------------------------------------------------------------------------------------------------------------------------------------------------------------------------------------------------------------------------------------------------------------------------------------------------------------------------------------------------------------------------------------------------------------------------------------------------------------------------------------------------|----------------------------|---------------------------------------------|
| Branch Name       | Fine Garden Horai                                                                                                                                                                                                                                                                          |                                             |                                                                                                                                                                                                                                                                                                                                                                                                                                                                                                                                                                                                                                                                                                                                                                                                                                                                                                                                                                                                                                                                                                                                                                                                                                                                                                                                                                                                                                                                                                                                                                                                                                                                                                                                                                                                                                                                                                                                                                                                                                                                                                                               |                            |                                             |
| Address           | 4-34-7, Horai, Nara-shi, Nara, 631-0845                                                                                                                                                                                                                                                    |                                             |                                                                                                                                                                                                                                                                                                                                                                                                                                                                                                                                                                                                                                                                                                                                                                                                                                                                                                                                                                                                                                                                                                                                                                                                                                                                                                                                                                                                                                                                                                                                                                                                                                                                                                                                                                                                                                                                                                                                                                                                                                                                                                                               |                            |                                             |
| Telephone         | Tel. 0742-51-8484 Fax. 0742-46-9993                                                                                                                                                                                                                                                        |                                             |                                                                                                                                                                                                                                                                                                                                                                                                                                                                                                                                                                                                                                                                                                                                                                                                                                                                                                                                                                                                                                                                                                                                                                                                                                                                                                                                                                                                                                                                                                                                                                                                                                                                                                                                                                                                                                                                                                                                                                                                                                                                                                                               |                            |                                             |
| Homepage          | http://www.hotel-fine.co.jp/hotel/g-horai/                                                                                                                                                                                                                                                 |                                             |                                                                                                                                                                                                                                                                                                                                                                                                                                                                                                                                                                                                                                                                                                                                                                                                                                                                                                                                                                                                                                                                                                                                                                                                                                                                                                                                                                                                                                                                                                                                                                                                                                                                                                                                                                                                                                                                                                                                                                                                                                                                                                                               |                            |                                             |
| Access            | From Nearby<br>Hannahorai B                                                                                                                                                                                                                                                                | Station: •By                                | ●By Foot: 8 mins to the hotel.                                                                                                                                                                                                                                                                                                                                                                                                                                                                                                                                                                                                                                                                                                                                                                                                                                                                                                                                                                                                                                                                                                                                                                                                                                                                                                                                                                                                                                                                                                                                                                                                                                                                                                                                                                                                                                                                                                                                                                                                                                                                                                |                            |                                             |
|                   | From Nearby Sta<br>Nara Line Gakue                                                                                                                                                                                                                                                         | n-mae Station By                            | <ul> <li>By Taxi: 7 mins to the hotel. Cost:1,200 yen.</li> <li>By Bus: Get on the Nara-kotsu Bus Route 160 or Route 161 to Hannahorai Bus Stop at Gakuenmae-eki(South) Bus Stop. Cost: 240 yen.</li> </ul>                                                                                                                                                                                                                                                                                                                                                                                                                                                                                                                                                                                                                                                                                                                                                                                                                                                                                                                                                                                                                                                                                                                                                                                                                                                                                                                                                                                                                                                                                                                                                                                                                                                                                                                                                                                                                                                                                                                   |                            |                                             |
|                   | From Kintetsu Nara Station                                                                                                                                                                                                                                                                 |                                             | <ul> <li>By Kintetsu Nara Line Express: 9 mins to Gakuen-mae Station. Cost: 260 yen.</li> <li>By Nara Kotsu Bus(Kintetsu Nara Station Bus Stop): 23 mins to Hannahorai Bus Stop. Cost: 280 yen.</li> </ul>                                                                                                                                                                                                                                                                                                                                                                                                                                                                                                                                                                                                                                                                                                                                                                                                                                                                                                                                                                                                                                                                                                                                                                                                                                                                                                                                                                                                                                                                                                                                                                                                                                                                                                                                                                                                                                                                                                                    |                            |                                             |
|                   | From Osaka Nan                                                                                                                                                                                                                                                                             | nba Station                                 | ●By Kintetsu Nara Line Express:33 mins to Gakuen-mae Station. Cost:330 yen.                                                                                                                                                                                                                                                                                                                                                                                                                                                                                                                                                                                                                                                                                                                                                                                                                                                                                                                                                                                                                                                                                                                                                                                                                                                                                                                                                                                                                                                                                                                                                                                                                                                                                                                                                                                                                                                                                                                                                                                                                                                   |                            |                                             |
|                   | From Shin-Osaka Station                                                                                                                                                                                                                                                                    |                                             | By Osaka Municipal Subway Midosuji Line and Kintetsu Nara Line: Take the Osaka Municip<br>Subway Midosuji Line to Namba Station. Change trains to the Kintetsu Nara Line at Osaka<br>Namba Station, get off at Gakuen-mae Station. Traveling for 47 mins. Cost: 720 yen.                                                                                                                                                                                                                                                                                                                                                                                                                                                                                                                                                                                                                                                                                                                                                                                                                                                                                                                                                                                                                                                                                                                                                                                                                                                                                                                                                                                                                                                                                                                                                                                                                                                                                                                                                                                                                                                      |                            |                                             |
|                   | From Osaka International Airport  By Airport Limousine and Kintetsu Nara Line Express: Get on the Airport Limousine to Namba Bus Stop. Chang trains to the Kintetsu Nara Line Express at Kintetsu Osaka Nan Station, and get off Gakuen-mae Station. Traveling for 70 mins. Cost: 970 yen. |                                             |                                                                                                                                                                                                                                                                                                                                                                                                                                                                                                                                                                                                                                                                                                                                                                                                                                                                                                                                                                                                                                                                                                                                                                                                                                                                                                                                                                                                                                                                                                                                                                                                                                                                                                                                                                                                                                                                                                                                                                                                                                                                                                                               |                            |                                             |
|                   | From Kansai International Airport    By Airport Limousine: 80 mins to Gakuen-mae Station Bus Stop. Cost: 2,050 yen.                                                                                                                                                                        |                                             |                                                                                                                                                                                                                                                                                                                                                                                                                                                                                                                                                                                                                                                                                                                                                                                                                                                                                                                                                                                                                                                                                                                                                                                                                                                                                                                                                                                                                                                                                                                                                                                                                                                                                                                                                                                                                                                                                                                                                                                                                                                                                                                               |                            |                                             |
|                   | 🚘 By Ca                                                                                                                                                                                                                                                                                    | From                                        | Refer to the web site below. From Nara-city <a href="https://goo.gl/maps/Z7j2n">https://goo.gl/maps/Z7j2n</a> From Osaka-city <a href="https://goo.gl/maps/b18hH">https://goo.gl/maps/b18hH</a> **Taxi fee are approximated in the state of th |                            |                                             |
| Lodging Facilitie | s Total guest rooms : 52<br>Parking lot : 52<br>To lodge : Stay overni                                                                                                                                                                                                                     |                                             |                                                                                                                                                                                                                                                                                                                                                                                                                                                                                                                                                                                                                                                                                                                                                                                                                                                                                                                                                                                                                                                                                                                                                                                                                                                                                                                                                                                                                                                                                                                                                                                                                                                                                                                                                                                                                                                                                                                                                                                                                                                                                                                               |                            |                                             |
| Hotel Services    |                                                                                                                                                                                                                                                                                            |                                             | , Complimentary High-Speed W<br>gage handling and storage.                                                                                                                                                                                                                                                                                                                                                                                                                                                                                                                                                                                                                                                                                                                                                                                                                                                                                                                                                                                                                                                                                                                                                                                                                                                                                                                                                                                                                                                                                                                                                                                                                                                                                                                                                                                                                                                                                                                                                                                                                                                                    | Vireless Internet, Ho      | tel guests are entitled to free parkin      |
| Facility          | <ul><li>Projector</li><li>Refrigerator</li><li>5.1ch Speaker</li><li>Bathroom television</li></ul>                                                                                                                                                                                         | •DVD player •Massage Chair •Mini-Bar •YUSEN | <ul><li>Game Equipment</li><li>Plasmacluster(Air Filters)</li><li>Hair iron</li><li>KURUKURU Hair dryer</li></ul>                                                                                                                                                                                                                                                                                                                                                                                                                                                                                                                                                                                                                                                                                                                                                                                                                                                                                                                                                                                                                                                                                                                                                                                                                                                                                                                                                                                                                                                                                                                                                                                                                                                                                                                                                                                                                                                                                                                                                                                                             | ·LCD TV ·VOD ·Terrace Deck | •Karaoke •Handy Massager •Hydro System Bath |
| Amenity (Free)    | ∙Shampoo<br>•Razor                                                                                                                                                                                                                                                                         | • Conditioner<br>• Comb                     | ∙Body soap<br>∙Shower Cap                                                                                                                                                                                                                                                                                                                                                                                                                                                                                                                                                                                                                                                                                                                                                                                                                                                                                                                                                                                                                                                                                                                                                                                                                                                                                                                                                                                                                                                                                                                                                                                                                                                                                                                                                                                                                                                                                                                                                                                                                                                                                                     | •Hair Spray •Cosmetic      | •Tooth Brush                                |
| Rental (Free)     | •Hair dryer •Steamer •Organization Composition •Aroma diffuser •Video Game Machine (Play Station, Wii, Others)                                                                                                                                                                             |                                             |                                                                                                                                                                                                                                                                                                                                                                                                                                                                                                                                                                                                                                                                                                                                                                                                                                                                                                                                                                                                                                                                                                                                                                                                                                                                                                                                                                                                                                                                                                                                                                                                                                                                                                                                                                                                                                                                                                                                                                                                                                                                                                                               |                            |                                             |
| Guest Room        | All Double Rooms ※including tax and service charge.                                                                                                                                                                                                                                        |                                             |                                                                                                                                                                                                                                                                                                                                                                                                                                                                                                                                                                                                                                                                                                                                                                                                                                                                                                                                                                                                                                                                                                                                                                                                                                                                                                                                                                                                                                                                                                                                                                                                                                                                                                                                                                                                                                                                                                                                                                                                                                                                                                                               |                            |                                             |
|                   | Room Category                                                                                                                                                                                                                                                                              | Floor Space                                 | Bed Size                                                                                                                                                                                                                                                                                                                                                                                                                                                                                                                                                                                                                                                                                                                                                                                                                                                                                                                                                                                                                                                                                                                                                                                                                                                                                                                                                                                                                                                                                                                                                                                                                                                                                                                                                                                                                                                                                                                                                                                                                                                                                                                      | Lodging char               | ges                                         |
|                   | Suite                                                                                                                                                                                                                                                                                      | 51 m² + balcony24 m²                        | f King(1820 × 1950)                                                                                                                                                                                                                                                                                                                                                                                                                                                                                                                                                                                                                                                                                                                                                                                                                                                                                                                                                                                                                                                                                                                                                                                                                                                                                                                                                                                                                                                                                                                                                                                                                                                                                                                                                                                                                                                                                                                                                                                                                                                                                                           | ¥10,210~                   |                                             |
|                   | Deluxe                                                                                                                                                                                                                                                                                     | 49∼51㎡                                      | King(1820 × 1950)                                                                                                                                                                                                                                                                                                                                                                                                                                                                                                                                                                                                                                                                                                                                                                                                                                                                                                                                                                                                                                                                                                                                                                                                                                                                                                                                                                                                                                                                                                                                                                                                                                                                                                                                                                                                                                                                                                                                                                                                                                                                                                             | ¥ 9,250~                   |                                             |
|                   | Superior                                                                                                                                                                                                                                                                                   | 40m²                                        | King(1820 × 1950)                                                                                                                                                                                                                                                                                                                                                                                                                                                                                                                                                                                                                                                                                                                                                                                                                                                                                                                                                                                                                                                                                                                                                                                                                                                                                                                                                                                                                                                                                                                                                                                                                                                                                                                                                                                                                                                                                                                                                                                                                                                                                                             | ¥ 8,800~                   |                                             |
|                   | Standard                                                                                                                                                                                                                                                                                   | 24~20 5m²                                   | King(1020 × 1050)                                                                                                                                                                                                                                                                                                                                                                                                                                                                                                                                                                                                                                                                                                                                                                                                                                                                                                                                                                                                                                                                                                                                                                                                                                                                                                                                                                                                                                                                                                                                                                                                                                                                                                                                                                                                                                                                                                                                                                                                                                                                                                             | ¥ 0,000                    |                                             |

## Access Map