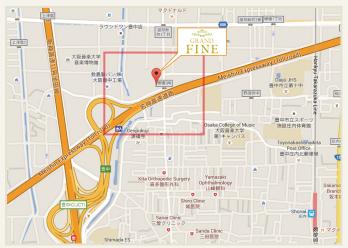

|                   |                                                                                                                |                                                 | 1,11                                                                                                                                                                                                                                                                                                           |                                              |                                   |                                                                                 |  |
|-------------------|----------------------------------------------------------------------------------------------------------------|-------------------------------------------------|----------------------------------------------------------------------------------------------------------------------------------------------------------------------------------------------------------------------------------------------------------------------------------------------------------------|----------------------------------------------|-----------------------------------|---------------------------------------------------------------------------------|--|
| Branch Name       | Grand Fine Toyonaka-N                                                                                          | <b>/</b> linami                                 |                                                                                                                                                                                                                                                                                                                |                                              |                                   |                                                                                 |  |
| Address           | 2-16-27, Hozumi, Toyonaka-shi, Osaka, 561-085                                                                  |                                                 |                                                                                                                                                                                                                                                                                                                |                                              |                                   |                                                                                 |  |
| Telephone         | Tel. 06-6862-8877 Fax. 06-6844-8890                                                                            |                                                 |                                                                                                                                                                                                                                                                                                                |                                              |                                   |                                                                                 |  |
| Homepage          | http://www.hotel-fine.co.jp/hotel/gf-toyonakaminami/                                                           |                                                 |                                                                                                                                                                                                                                                                                                                |                                              |                                   |                                                                                 |  |
| Access            | From Nearby Station: Hankyu Railway Takarazuka Line Shonai Station                                             |                                                 | <ul><li>●By foot:13 mins to the hotel</li><li>●By taxi:5 mins to the hotel. Cost:660 yen~.</li></ul>                                                                                                                                                                                                           |                                              |                                   |                                                                                 |  |
|                   | From Hankyu Umeda(Osaka) Station                                                                               |                                                 | ●By Hankyu Railway Takarazuka Line:9 mins to Hankyu Shonai Station.                                                                                                                                                                                                                                            |                                              |                                   |                                                                                 |  |
|                   | From JR Shin-Osaka Station                                                                                     |                                                 | <ul> <li>●By taxi:14 mins to the hotel. Cost:1,780 yen~.</li> <li>●By JR Kyoto Line and Hankyu Takarazuka Line: Take the JR Kyoto Line to Osaka Station Change trains to the Hankyu Railway Takarazuka Line at Hankyu Umeda Station, get off a Shonai Station. Traveling for 20 mins. Cost:350 yen.</li> </ul> |                                              |                                   |                                                                                 |  |
|                   | From Hankyu Kawaramachi Station                                                                                |                                                 | By Hankyu Railway Kyoto and Takarazuka Line: Take the Kyoto Line Limited Express to<br>Juso Station. Change trains to the Takarazuka Line, get off at Shonai Station. Traveling<br>for 50 mins. Cost: 400 yen.                                                                                                 |                                              |                                   |                                                                                 |  |
|                   | From Hankyu Kobe Sannomiya Station                                                                             |                                                 | By Hankyu Railway Kobe and Takarazuka Line: Take the Kobe Line Limited Express to<br>Juso Station. Change trains to the Takarazuka Line, get off at Shonai Station. Traveling<br>for 34 mins. Cost: 370 yen.                                                                                                   |                                              |                                   |                                                                                 |  |
|                   | From Osaka International Airport                                                                               |                                                 | •By Osaka Monorail Main Line and Hankyu Railway Takarazuka Line: Take the Osaka Mono<br>Main Line to Hotarugaike Station. Change trains to the Hankyu Railway Takarazuka Line,<br>get off at Shonai Station. Traveling for 19 mins. Cost: 390 yen.                                                             |                                              |                                   |                                                                                 |  |
|                   | ★ From Kansai International Airport                                                                            |                                                 | By Hankyu Railway and Kansai Airport Limousine: Get on the Kansai Airport Limousine t<br>the Hotel New Hankyu Bus Stop. Change trains to the Hankyu Takarazuka Line at Hanky<br>Umeda Station, get off at Shonai Station. Traveling for 80 mins. Cost: 1,740 yen.                                              |                                              |                                   |                                                                                 |  |
|                   | 🖨 By Car                                                                                                       |                                                 | Refer to the web site below. From Osaka-city https://goo.gl/maps/Oh4Iq                                                                                                                                                                                                                                         |                                              |                                   | ※Taxi fee are approxim                                                          |  |
| Lodging Facilitie | s Total guest rooms:58<br>Parking lot:58<br>To lodge:Stay overnigh                                             | nt, day use                                     |                                                                                                                                                                                                                                                                                                                |                                              |                                   |                                                                                 |  |
| Hotel Services    | 24 hour Front Desk, 24<br>We are pleased to assis                                                              |                                                 | · ·                                                                                                                                                                                                                                                                                                            |                                              | reless Internet, Ho               | tel guests are entitled to free par                                             |  |
| Facility          | •DVD player •Microwave ovens •5.1ch Speaker •Bathroom television                                               | •Game Equi<br>•Massage C<br>•Mini-Bar<br>•YUSEN | hair •Plasmacl                                                                                                                                                                                                                                                                                                 | uster(Air Filters)<br>S Bed<br>RU Hair dryer | •Karaoke •Canopy Bed •Steam Sauna | <ul><li>Refrigerator</li><li>Handy Massager</li><li>Hydro System Bath</li></ul> |  |
| Amenity (Free)    | ·                                                                                                              | Conditioner<br>Comb                             | •Body so<br>•Shower                                                                                                                                                                                                                                                                                            | ·                                            | Hair Spray<br>Cosmetic            | •Tooth Brush                                                                    |  |
| Rental (Free)     | •Hair dryer •Steamer •Organization Composition •Aroma diffuser •Video Game Machine (Play Station, Wii, Others) |                                                 |                                                                                                                                                                                                                                                                                                                |                                              |                                   |                                                                                 |  |
| Guest Room        | All Double Rooms Xincluding tax and service charge.                                                            |                                                 |                                                                                                                                                                                                                                                                                                                |                                              |                                   |                                                                                 |  |
|                   | Room Category Flo                                                                                              | or Space                                        | Bed Size                                                                                                                                                                                                                                                                                                       | Lodging charg                                | ges                               |                                                                                 |  |
|                   | Suite                                                                                                          | 62 m <sup>2</sup>                               | King(1820 × 1950)                                                                                                                                                                                                                                                                                              | ¥10,000~                                     |                                   |                                                                                 |  |
|                   | Deluxe                                                                                                         | 50 m <sup>2</sup>                               | King(1820 × 1950)                                                                                                                                                                                                                                                                                              | ¥ 8,500~                                     |                                   |                                                                                 |  |
|                   | Superior                                                                                                       | 48m <sup>2</sup>                                | King(1820 × 1950)                                                                                                                                                                                                                                                                                              | ¥ 7,000~                                     |                                   |                                                                                 |  |
|                   |                                                                                                                |                                                 | K: (1000 × 1000)                                                                                                                                                                                                                                                                                               | V F 000                                      |                                   |                                                                                 |  |

## Access Map