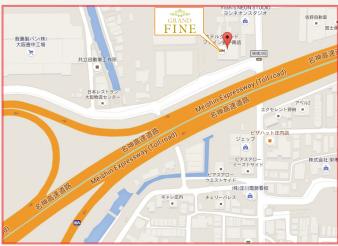

|                   |                                                                                                                |                                                 | 1,11                                                                                                                                                                                                                                                                                                           |                                              |                                   |                                                                                 |  |
|-------------------|----------------------------------------------------------------------------------------------------------------|-------------------------------------------------|----------------------------------------------------------------------------------------------------------------------------------------------------------------------------------------------------------------------------------------------------------------------------------------------------------------|----------------------------------------------|-----------------------------------|---------------------------------------------------------------------------------|--|
| Branch Name       | Grand Fine Toyonaka-N                                                                                          | <b>/</b> linami                                 |                                                                                                                                                                                                                                                                                                                |                                              |                                   |                                                                                 |  |
| Address           | 2-16-27, Hozumi, Toyonaka-shi, Osaka, 561-085                                                                  |                                                 |                                                                                                                                                                                                                                                                                                                |                                              |                                   |                                                                                 |  |
| Telephone         | Tel. 06-6862-8877 Fax. 06-6844-8890                                                                            |                                                 |                                                                                                                                                                                                                                                                                                                |                                              |                                   |                                                                                 |  |
| Homepage          | http://www.hotel-fine.co.jp/hotel/gf-toyonakaminami/                                                           |                                                 |                                                                                                                                                                                                                                                                                                                |                                              |                                   |                                                                                 |  |
| Access            | From Nearby Station: Hankyu Railway Takarazuka Line Shonai Station                                             |                                                 | <ul><li>●By foot:13 mins to the hotel</li><li>●By taxi:5 mins to the hotel. Cost:660 yen~.</li></ul>                                                                                                                                                                                                           |                                              |                                   |                                                                                 |  |
|                   | From Hankyu Umeda(Osaka) Station                                                                               |                                                 | ●By Hankyu Railway Takarazuka Line:9 mins to Hankyu Shonai Station.                                                                                                                                                                                                                                            |                                              |                                   |                                                                                 |  |
|                   | From JR Shin-Osaka Station                                                                                     |                                                 | <ul> <li>●By taxi:14 mins to the hotel. Cost:1,780 yen~.</li> <li>●By JR Kyoto Line and Hankyu Takarazuka Line: Take the JR Kyoto Line to Osaka Station Change trains to the Hankyu Railway Takarazuka Line at Hankyu Umeda Station, get off a Shonai Station. Traveling for 20 mins. Cost:350 yen.</li> </ul> |                                              |                                   |                                                                                 |  |
|                   | From Hankyu Kawaramachi Station                                                                                |                                                 | By Hankyu Railway Kyoto and Takarazuka Line: Take the Kyoto Line Limited Express to<br>Juso Station. Change trains to the Takarazuka Line, get off at Shonai Station. Traveling<br>for 50 mins. Cost: 400 yen.                                                                                                 |                                              |                                   |                                                                                 |  |
|                   | From Hankyu Kobe Sannomiya Station                                                                             |                                                 | By Hankyu Railway Kobe and Takarazuka Line: Take the Kobe Line Limited Express to<br>Juso Station. Change trains to the Takarazuka Line, get off at Shonai Station. Traveling<br>for 34 mins. Cost: 370 yen.                                                                                                   |                                              |                                   |                                                                                 |  |
|                   | From Osaka International Airport                                                                               |                                                 | •By Osaka Monorail Main Line and Hankyu Railway Takarazuka Line: Take the Osaka Mono<br>Main Line to Hotarugaike Station. Change trains to the Hankyu Railway Takarazuka Line,<br>get off at Shonai Station. Traveling for 19 mins. Cost: 390 yen.                                                             |                                              |                                   |                                                                                 |  |
|                   | ★ From Kansai International Airport                                                                            |                                                 | By Hankyu Railway and Kansai Airport Limousine: Get on the Kansai Airport Limousine t<br>the Hotel New Hankyu Bus Stop. Change trains to the Hankyu Takarazuka Line at Hanky<br>Umeda Station, get off at Shonai Station. Traveling for 80 mins. Cost: 1,740 yen.                                              |                                              |                                   |                                                                                 |  |
|                   | 🖨 By Car                                                                                                       |                                                 | Refer to the web site below. From Osaka-city https://goo.gl/maps/Oh4Iq                                                                                                                                                                                                                                         |                                              |                                   | ※Taxi fee are approxim                                                          |  |
| Lodging Facilitie | s Total guest rooms:58<br>Parking lot:58<br>To lodge:Stay overnigh                                             | nt, day use                                     |                                                                                                                                                                                                                                                                                                                |                                              |                                   |                                                                                 |  |
| Hotel Services    | 24 hour Front Desk, 24<br>We are pleased to assis                                                              |                                                 | · ·                                                                                                                                                                                                                                                                                                            |                                              | reless Internet, Ho               | tel guests are entitled to free par                                             |  |
| Facility          | •DVD player •Microwave ovens •5.1ch Speaker •Bathroom television                                               | •Game Equi<br>•Massage C<br>•Mini-Bar<br>•YUSEN | hair •Plasmacl                                                                                                                                                                                                                                                                                                 | uster(Air Filters)<br>S Bed<br>RU Hair dryer | •Karaoke •Canopy Bed •Steam Sauna | <ul><li>Refrigerator</li><li>Handy Massager</li><li>Hydro System Bath</li></ul> |  |
| Amenity (Free)    | ·                                                                                                              | Conditioner<br>Comb                             | •Body so<br>•Shower                                                                                                                                                                                                                                                                                            | ·                                            | Hair Spray<br>Cosmetic            | •Tooth Brush                                                                    |  |
| Rental (Free)     | •Hair dryer •Steamer •Organization Composition •Aroma diffuser •Video Game Machine (Play Station, Wii, Others) |                                                 |                                                                                                                                                                                                                                                                                                                |                                              |                                   |                                                                                 |  |
| Guest Room        | All Double Rooms Xincluding tax and service charge.                                                            |                                                 |                                                                                                                                                                                                                                                                                                                |                                              |                                   |                                                                                 |  |
|                   | Room Category Flo                                                                                              | or Space                                        | Bed Size                                                                                                                                                                                                                                                                                                       | Lodging charg                                | ges                               |                                                                                 |  |
|                   | Suite                                                                                                          | 62 m <sup>2</sup>                               | King(1820 × 1950)                                                                                                                                                                                                                                                                                              | ¥10,000~                                     |                                   |                                                                                 |  |
|                   | Deluxe                                                                                                         | 50 m <sup>2</sup>                               | King(1820 × 1950)                                                                                                                                                                                                                                                                                              | ¥ 8,500~                                     |                                   |                                                                                 |  |
|                   | Superior                                                                                                       | 48m <sup>2</sup>                                | King(1820 × 1950)                                                                                                                                                                                                                                                                                              | ¥ 7,000~                                     |                                   |                                                                                 |  |
|                   |                                                                                                                |                                                 | K: (1000 × 1000)                                                                                                                                                                                                                                                                                               | V F 000                                      |                                   |                                                                                 |  |

## Access Map