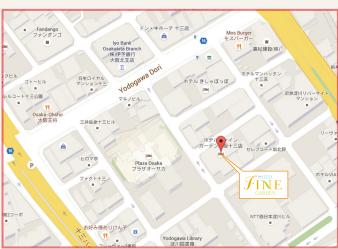

|                   |                                                                                                    |                                             | GARDEI                                                                                                                                                                                                                                                 | N               |                                 |                                                                            |
|-------------------|----------------------------------------------------------------------------------------------------|---------------------------------------------|--------------------------------------------------------------------------------------------------------------------------------------------------------------------------------------------------------------------------------------------------------|-----------------|---------------------------------|----------------------------------------------------------------------------|
| Branch Name       | Fine Garden Juso                                                                                   |                                             |                                                                                                                                                                                                                                                        |                 |                                 |                                                                            |
| Address           | 1-6-9, Shinkitano, Yodogawa-ku Osaka-shi, Osaka, 532-0025  Tel. 06-6301-1500 Fax. 06-6301-1400     |                                             |                                                                                                                                                                                                                                                        |                 |                                 |                                                                            |
| Telephone         |                                                                                                    |                                             |                                                                                                                                                                                                                                                        |                 |                                 |                                                                            |
| Homepage          | http://www.hotel-fine.co.jp/hotel/g-juso/                                                          |                                             |                                                                                                                                                                                                                                                        |                 |                                 |                                                                            |
| Access            | From Nearby Station:<br>Hankyu Railway Juso Station                                                |                                             | ●By foot:5 mins to the hotel                                                                                                                                                                                                                           |                 |                                 |                                                                            |
|                   | From Hankyu Umeda(Osaka) Station                                                                   |                                             | <ul><li>●By Hankyu Railway Takarazuka Line: 4 mins to Hankyu Juso Station.</li><li>●By taxi: 7 mins to the hotel. Cost: 900 yen~.</li></ul>                                                                                                            |                 |                                 |                                                                            |
|                   | From Shin-Osaka Station                                                                            |                                             | ●By taxi:8 mins to the hotel. Cost: 1,060 yen~.                                                                                                                                                                                                        |                 |                                 |                                                                            |
|                   |                                                                                                    |                                             | By JR Kyoto Line and Hankyu Takarazuka Line: Take the JR Kyoto Line to Osaka Station.<br>Change trains to the Hankyu Railway Takarazuka Line at Hankyu Umeda Station, get off<br>Juso Station. Traveling for 16 mins. Cost: 310 yen.                   |                 |                                 |                                                                            |
|                   | From Hankyu Kawaramachi<br>Station(Kyoto)                                                          |                                             | ●By Hankyu Railway Kyoto Line Limited Express: 40 mins to the hotel. Cost: 400 yen.                                                                                                                                                                    |                 |                                 |                                                                            |
|                   | From Hankyu Kobe Sannnomiya Station                                                                |                                             | ●By Hankyu Railway Kobe Line Limited Express:24 mins to the hotel. Cost:320 yen.                                                                                                                                                                       |                 |                                 |                                                                            |
|                   | From Osaka International Airport                                                                   |                                             | •By Osaka Monorail Main Line and Hankyu Railway Takarazuka Line: Take the Osaka Monorail Main Line to Hotarugaike Station. Change trains to the Hankyu Railway Takarazuka L Express, get off at Juso Station. Traveling for 17 mins. Cost: 420 yen.    |                 |                                 |                                                                            |
|                   | From Kansai International Airport                                                                  |                                             | ●By Hankyu Railway and Kansai Airport Limousine: Get on the Kansai Airport Limousine: Hotel New Hankyu Bus Stop. Change trains to the Hankyu Takarazuka Line at Hankyu Umeda Station, get off at Juso Station. Traveling for 80 mins. Cost: 1,700 yen. |                 |                                 |                                                                            |
|                   | 🛱 By Car                                                                                           |                                             | Refer to the web site below. From Osaka-city <a href="https://goo.gl/maps/sCSoa">https://goo.gl/maps/sCSoa</a>                                                                                                                                         |                 |                                 |                                                                            |
| Lodging Facilitie | s Total guest rooms : 5<br>Parking lot : 42<br>To lodge : Stay overn                               |                                             |                                                                                                                                                                                                                                                        |                 |                                 |                                                                            |
| Hotel Services    | 24 hour Front Desk, 2<br>We are pleased to ass                                                     |                                             |                                                                                                                                                                                                                                                        |                 | ess Internet, Hotel (           | guests are entitled to free parki                                          |
| Facility          | <ul><li>Projector</li><li>Refrigerator</li><li>5.1ch Speaker</li><li>Bathroom television</li></ul> | •DVD player •Massage Ch<br>•Mini-Bar •YUSEN | •Game Equipr<br>air •Plasmacluste<br>•Hair iron                                                                                                                                                                                                        | er(Air Filters) | ·LCD TV<br>·VOD<br>·SIMMONS Bed | <ul><li>Karaoke</li><li>Handy Massager</li><li>Hydro System bath</li></ul> |
| Amenity (Free)    | •Shampoo<br>•Razor                                                                                 | • Conditioner<br>• Comb                     | •Body soap<br>•Shower Cap                                                                                                                                                                                                                              |                 | air Spray<br>osmetic            | •Tooth Brush                                                               |
| Rental (Free)     | •Hair dryer •Stea                                                                                  | mer •Organiza                               | ation Composition                                                                                                                                                                                                                                      | •Aroma diffuser | ∙Video Game M                   | achine (Play Station, Wii, Others                                          |
| Guest Room        | Xincluding tax and service charge.                                                                 |                                             |                                                                                                                                                                                                                                                        |                 |                                 |                                                                            |
|                   | Room Category                                                                                      | Floor Space                                 | Bed Size                                                                                                                                                                                                                                               | Lodging charg   | es                              |                                                                            |
|                   | Suite                                                                                              | 60 m²                                       | $King(1820 \times 1950)$                                                                                                                                                                                                                               | ¥13,100~        |                                 |                                                                            |
|                   | Deluxe                                                                                             | 54 <b>m</b> 1                               | $King(1820 \times 1950)$                                                                                                                                                                                                                               | ¥12,100~        |                                 |                                                                            |
|                   | Superior                                                                                           | 48 m <sup>2</sup>                           | $King(1820 \times 1950)$                                                                                                                                                                                                                               | ¥10,500~        |                                 |                                                                            |
|                   | Standard                                                                                           | 43 m <sup>2</sup>                           | $King(1820 \times 1950)$                                                                                                                                                                                                                               | ¥8,600~         |                                 |                                                                            |
|                   |                                                                                                    | 2                                           | /                                                                                                                                                                                                                                                      | \ \VE 400       |                                 |                                                                            |

## Access Map