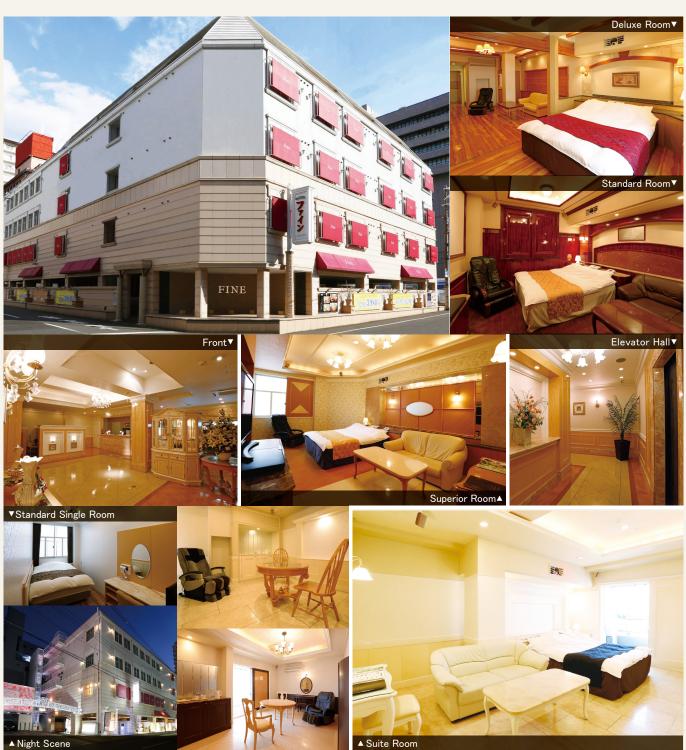

|                   |                                                                                                    |                                             | GARDEI                                                                                                                                                                                                                                                 | N               |                                 |                                                                            |
|-------------------|----------------------------------------------------------------------------------------------------|---------------------------------------------|--------------------------------------------------------------------------------------------------------------------------------------------------------------------------------------------------------------------------------------------------------|-----------------|---------------------------------|----------------------------------------------------------------------------|
| Branch Name       | Fine Garden Juso                                                                                   |                                             |                                                                                                                                                                                                                                                        |                 |                                 |                                                                            |
| Address           | 1-6-9, Shinkitano, Yodogawa-ku Osaka-shi, Osaka, 532-0025  Tel. 06-6301-1500 Fax. 06-6301-1400     |                                             |                                                                                                                                                                                                                                                        |                 |                                 |                                                                            |
| Telephone         |                                                                                                    |                                             |                                                                                                                                                                                                                                                        |                 |                                 |                                                                            |
| Homepage          | http://www.hotel-fine.co.jp/hotel/g-juso/                                                          |                                             |                                                                                                                                                                                                                                                        |                 |                                 |                                                                            |
| Access            | From Nearby Station:<br>Hankyu Railway Juso Station                                                |                                             | ●By foot:5 mins to the hotel                                                                                                                                                                                                                           |                 |                                 |                                                                            |
|                   | From Hankyu Umeda(Osaka) Station                                                                   |                                             | <ul><li>●By Hankyu Railway Takarazuka Line: 4 mins to Hankyu Juso Station.</li><li>●By taxi: 7 mins to the hotel. Cost: 900 yen~.</li></ul>                                                                                                            |                 |                                 |                                                                            |
|                   | From Shin-Osaka Station                                                                            |                                             | ●By taxi:8 mins to the hotel. Cost: 1,060 yen~.                                                                                                                                                                                                        |                 |                                 |                                                                            |
|                   |                                                                                                    |                                             | By JR Kyoto Line and Hankyu Takarazuka Line: Take the JR Kyoto Line to Osaka Station.<br>Change trains to the Hankyu Railway Takarazuka Line at Hankyu Umeda Station, get off<br>Juso Station. Traveling for 16 mins. Cost: 310 yen.                   |                 |                                 |                                                                            |
|                   | From Hankyu Kawaramachi<br>Station(Kyoto)                                                          |                                             | ●By Hankyu Railway Kyoto Line Limited Express: 40 mins to the hotel. Cost: 400 yen.                                                                                                                                                                    |                 |                                 |                                                                            |
|                   | From Hankyu Kobe Sannnomiya Station                                                                |                                             | ●By Hankyu Railway Kobe Line Limited Express:24 mins to the hotel. Cost:320 yen.                                                                                                                                                                       |                 |                                 |                                                                            |
|                   | From Osaka International Airport                                                                   |                                             | •By Osaka Monorail Main Line and Hankyu Railway Takarazuka Line: Take the Osaka Monorail Main Line to Hotarugaike Station. Change trains to the Hankyu Railway Takarazuka L Express, get off at Juso Station. Traveling for 17 mins. Cost: 420 yen.    |                 |                                 |                                                                            |
|                   | From Kansai International Airport                                                                  |                                             | ●By Hankyu Railway and Kansai Airport Limousine: Get on the Kansai Airport Limousine: Hotel New Hankyu Bus Stop. Change trains to the Hankyu Takarazuka Line at Hankyu Umeda Station, get off at Juso Station. Traveling for 80 mins. Cost: 1,700 yen. |                 |                                 |                                                                            |
|                   | 🛱 By Car                                                                                           |                                             | Refer to the web site below. From Osaka-city <a href="https://goo.gl/maps/sCSoa">https://goo.gl/maps/sCSoa</a>                                                                                                                                         |                 |                                 |                                                                            |
| Lodging Facilitie | s Total guest rooms : 5<br>Parking lot : 42<br>To lodge : Stay overn                               |                                             |                                                                                                                                                                                                                                                        |                 |                                 |                                                                            |
| Hotel Services    | 24 hour Front Desk, 2<br>We are pleased to ass                                                     |                                             |                                                                                                                                                                                                                                                        |                 | ess Internet, Hotel (           | guests are entitled to free parki                                          |
| Facility          | <ul><li>Projector</li><li>Refrigerator</li><li>5.1ch Speaker</li><li>Bathroom television</li></ul> | •DVD player •Massage Ch<br>•Mini-Bar •YUSEN | •Game Equipr<br>air •Plasmacluste<br>•Hair iron                                                                                                                                                                                                        | er(Air Filters) | ·LCD TV<br>·VOD<br>·SIMMONS Bed | <ul><li>Karaoke</li><li>Handy Massager</li><li>Hydro System bath</li></ul> |
| Amenity (Free)    | •Shampoo<br>•Razor                                                                                 | • Conditioner<br>• Comb                     | •Body soap<br>•Shower Cap                                                                                                                                                                                                                              |                 | air Spray<br>osmetic            | •Tooth Brush                                                               |
| Rental (Free)     | •Hair dryer •Stea                                                                                  | mer •Organiza                               | ation Composition                                                                                                                                                                                                                                      | •Aroma diffuser | ∙Video Game M                   | achine (Play Station, Wii, Others                                          |
| Guest Room        | Xincluding tax and service charge.                                                                 |                                             |                                                                                                                                                                                                                                                        |                 |                                 |                                                                            |
|                   | Room Category                                                                                      | Floor Space                                 | Bed Size                                                                                                                                                                                                                                               | Lodging charg   | es                              |                                                                            |
|                   | Suite                                                                                              | 60 m²                                       | $King(1820 \times 1950)$                                                                                                                                                                                                                               | ¥13,100~        |                                 |                                                                            |
|                   | Deluxe                                                                                             | 54 <b>m</b> 1                               | $King(1820 \times 1950)$                                                                                                                                                                                                                               | ¥12,100~        |                                 |                                                                            |
|                   | Superior                                                                                           | 48 m <sup>2</sup>                           | $King(1820 \times 1950)$                                                                                                                                                                                                                               | ¥10,500~        |                                 |                                                                            |
|                   | Standard                                                                                           | 43 m <sup>2</sup>                           | $King(1820 \times 1950)$                                                                                                                                                                                                                               | ¥8,600~         |                                 |                                                                            |
|                   |                                                                                                    | 2                                           | /                                                                                                                                                                                                                                                      | \ \VE 400       |                                 |                                                                            |

32 m²

Standard Single

 $\mathsf{Single}(1400 \times 1950)$ 

¥5,100~