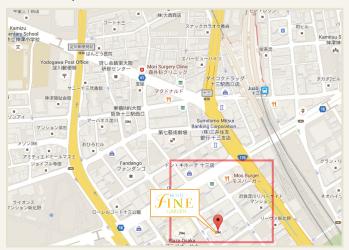

|                   |                                                                                                    |                                             | GARDEI                                                                                                                                                                                                                                                 | N               |                                 |                                                                            |
|-------------------|----------------------------------------------------------------------------------------------------|---------------------------------------------|--------------------------------------------------------------------------------------------------------------------------------------------------------------------------------------------------------------------------------------------------------|-----------------|---------------------------------|----------------------------------------------------------------------------|
| Branch Name       | Fine Garden Juso                                                                                   |                                             |                                                                                                                                                                                                                                                        |                 |                                 |                                                                            |
| Address           | 1-6-9, Shinkitano, Yodogawa-ku Osaka-shi, Osaka, 532-0025  Tel. 06-6301-1500 Fax. 06-6301-1400     |                                             |                                                                                                                                                                                                                                                        |                 |                                 |                                                                            |
| Telephone         |                                                                                                    |                                             |                                                                                                                                                                                                                                                        |                 |                                 |                                                                            |
| Homepage          | http://www.hotel-fine.co.jp/hotel/g-juso/                                                          |                                             |                                                                                                                                                                                                                                                        |                 |                                 |                                                                            |
| Access            | From Nearby Station:<br>Hankyu Railway Juso Station                                                |                                             | ●By foot:5 mins to the hotel                                                                                                                                                                                                                           |                 |                                 |                                                                            |
|                   | From Hankyu Umeda(Osaka) Station                                                                   |                                             | <ul><li>●By Hankyu Railway Takarazuka Line: 4 mins to Hankyu Juso Station.</li><li>●By taxi: 7 mins to the hotel. Cost: 900 yen~.</li></ul>                                                                                                            |                 |                                 |                                                                            |
|                   | From Shin-Osaka Station                                                                            |                                             | ●By taxi:8 mins to the hotel. Cost: 1,060 yen~.                                                                                                                                                                                                        |                 |                                 |                                                                            |
|                   |                                                                                                    |                                             | By JR Kyoto Line and Hankyu Takarazuka Line: Take the JR Kyoto Line to Osaka Station.<br>Change trains to the Hankyu Railway Takarazuka Line at Hankyu Umeda Station, get off<br>Juso Station. Traveling for 16 mins. Cost: 310 yen.                   |                 |                                 |                                                                            |
|                   | From Hankyu Kawaramachi<br>Station(Kyoto)                                                          |                                             | ●By Hankyu Railway Kyoto Line Limited Express: 40 mins to the hotel. Cost: 400 yen.                                                                                                                                                                    |                 |                                 |                                                                            |
|                   | From Hankyu Kobe Sannnomiya Station                                                                |                                             | ●By Hankyu Railway Kobe Line Limited Express:24 mins to the hotel. Cost:320 yen.                                                                                                                                                                       |                 |                                 |                                                                            |
|                   | From Osaka International Airport                                                                   |                                             | •By Osaka Monorail Main Line and Hankyu Railway Takarazuka Line: Take the Osaka Monorail Main Line to Hotarugaike Station. Change trains to the Hankyu Railway Takarazuka L Express, get off at Juso Station. Traveling for 17 mins. Cost: 420 yen.    |                 |                                 |                                                                            |
|                   | From Kansai International Airport                                                                  |                                             | ●By Hankyu Railway and Kansai Airport Limousine: Get on the Kansai Airport Limousine: Hotel New Hankyu Bus Stop. Change trains to the Hankyu Takarazuka Line at Hankyu Umeda Station, get off at Juso Station. Traveling for 80 mins. Cost: 1,700 yen. |                 |                                 |                                                                            |
|                   | 🛱 By Car                                                                                           |                                             | Refer to the web site below. From Osaka-city <a href="https://goo.gl/maps/sCSoa">https://goo.gl/maps/sCSoa</a>                                                                                                                                         |                 |                                 |                                                                            |
| Lodging Facilitie | s Total guest rooms : 5<br>Parking lot : 42<br>To lodge : Stay overn                               |                                             |                                                                                                                                                                                                                                                        |                 |                                 |                                                                            |
| Hotel Services    | 24 hour Front Desk, 2<br>We are pleased to ass                                                     |                                             |                                                                                                                                                                                                                                                        |                 | ess Internet, Hotel (           | guests are entitled to free parki                                          |
| Facility          | <ul><li>Projector</li><li>Refrigerator</li><li>5.1ch Speaker</li><li>Bathroom television</li></ul> | •DVD player •Massage Ch<br>•Mini-Bar •YUSEN | •Game Equipr<br>air •Plasmacluste<br>•Hair iron                                                                                                                                                                                                        | er(Air Filters) | ·LCD TV<br>·VOD<br>·SIMMONS Bed | <ul><li>Karaoke</li><li>Handy Massager</li><li>Hydro System bath</li></ul> |
| Amenity (Free)    | •Shampoo<br>•Razor                                                                                 | • Conditioner<br>• Comb                     | •Body soap<br>•Shower Cap                                                                                                                                                                                                                              |                 | air Spray<br>osmetic            | •Tooth Brush                                                               |
| Rental (Free)     | •Hair dryer •Stea                                                                                  | mer •Organiza                               | ation Composition                                                                                                                                                                                                                                      | •Aroma diffuser | ∙Video Game M                   | achine (Play Station, Wii, Others                                          |
| Guest Room        | Xincluding tax and service charge.                                                                 |                                             |                                                                                                                                                                                                                                                        |                 |                                 |                                                                            |
|                   | Room Category                                                                                      | Floor Space                                 | Bed Size                                                                                                                                                                                                                                               | Lodging charg   | es                              |                                                                            |
|                   | Suite                                                                                              | 60 m²                                       | $King(1820 \times 1950)$                                                                                                                                                                                                                               | ¥13,100~        |                                 |                                                                            |
|                   | Deluxe                                                                                             | 54 <b>m</b> 1                               | $King(1820 \times 1950)$                                                                                                                                                                                                                               | ¥12,100~        |                                 |                                                                            |
|                   | Superior                                                                                           | 48 m <sup>2</sup>                           | $King(1820 \times 1950)$                                                                                                                                                                                                                               | ¥10,500~        |                                 |                                                                            |
|                   | Standard                                                                                           | 43 m <sup>2</sup>                           | $King(1820 \times 1950)$                                                                                                                                                                                                                               | ¥8,600~         |                                 |                                                                            |
|                   |                                                                                                    | 2                                           | /                                                                                                                                                                                                                                                      | \ \VE 400       |                                 |                                                                            |

## Access Map