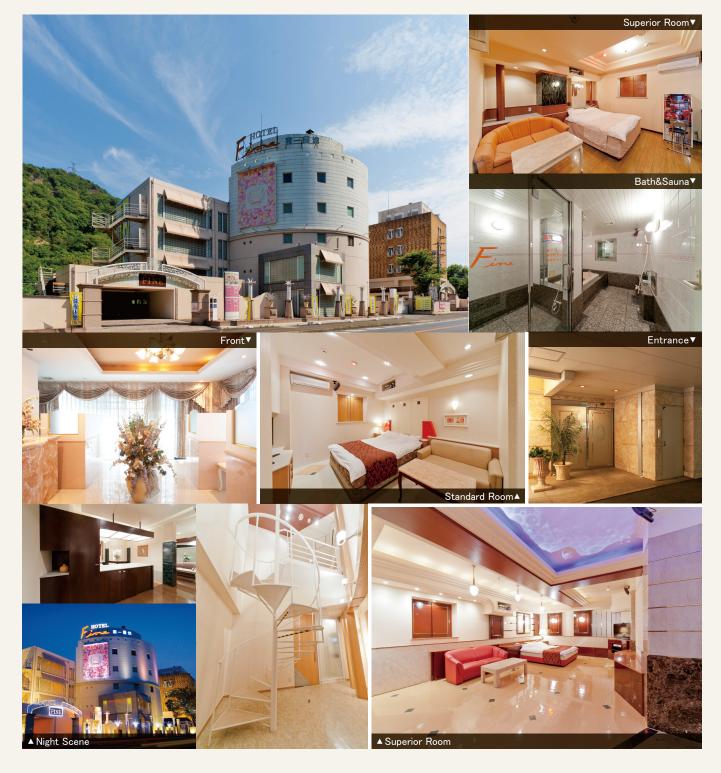

| Address                                             | 76-3, Kyoshi, Misaki-cho Sennan-gun, Osaka, 599-0302                                                                                                                                                                                                                                                                                             |                                                                                  |                                                                                                                                                                                  |                                              |                                                                             |
|-----------------------------------------------------|--------------------------------------------------------------------------------------------------------------------------------------------------------------------------------------------------------------------------------------------------------------------------------------------------------------------------------------------------|----------------------------------------------------------------------------------|----------------------------------------------------------------------------------------------------------------------------------------------------------------------------------|----------------------------------------------|-----------------------------------------------------------------------------|
| Telephone                                           | Tel. 072-492-6033 Fax. 072-492-1560                                                                                                                                                                                                                                                                                                              |                                                                                  |                                                                                                                                                                                  |                                              |                                                                             |
| Homepage                                            | http://www.hotel-fine.co.jp/hotel/f-misaki1/<br>http://www.hotel-fine.co.jp/hotel/f-misaki2/                                                                                                                                                                                                                                                     |                                                                                  |                                                                                                                                                                                  |                                              |                                                                             |
| Access                                              | From Nearby<br>Main Line Kyo                                                                                                                                                                                                                                                                                                                     | Station: Nankai<br>oshi Station                                                  | foot:21 mins to the hotel.                                                                                                                                                       |                                              |                                                                             |
|                                                     | From Nearby Station: Nankai Wakayama Daigaku-mae Station (Wakayama University Station)  By taxi: 6 mins to the hotel. Cost: 1,170 yen.                                                                                                                                                                                                           |                                                                                  |                                                                                                                                                                                  |                                              |                                                                             |
|                                                     | From Nankai Namba Station  By Nankai Main Line Nankai-Limited Express Rapit Southern(Partly-Reserved): 63 minsto to Wakayama Daigaku-mae Station. Cost: 830 yen.                                                                                                                                                                                 |                                                                                  |                                                                                                                                                                                  |                                              |                                                                             |
|                                                     | From Nank<br>Wakayama                                                                                                                                                                                                                                                                                                                            | ai Main Line<br>−shi Station                                                     | ●By Nankai Main Line:10 mins to Kyoshi Station. Cost:260 yen.                                                                                                                    |                                              |                                                                             |
|                                                     | From JR Kisei Main Line Wakayama Station  By Kisei Main Line(Branch): Take the JR Kisei Line(Branch)to Wakayama-shi Station.  Change trains to the Nankai Main Line, get off at Wakayama daigaku-mae Station.  Traveling for 30 mins. Cost: 450 yen.                                                                                             |                                                                                  |                                                                                                                                                                                  |                                              |                                                                             |
|                                                     | <ul> <li>♣ From Kansai International Airport</li> <li>♣ By taxi: 6 mins to the hotel. Cost: 7,000 yen~.</li> <li>♣ By Nankai Main Line: Get on the Nankai-Kuko Line Airport Express. Change trains to the Limited Express Rapid at Izumisano Station, get off at Wakayama daigaku-mae Station Traveling for 33 mins. Cost: 1,330 yen.</li> </ul> |                                                                                  |                                                                                                                                                                                  |                                              |                                                                             |
|                                                     |                                                                                                                                                                                                                                                                                                                                                  |                                                                                  | Refer to the web site below.  From Osaka-city <a href="https://goo.gl/maps/WiN6V">https://goo.gl/maps/WiN6V</a> **Taxi fee are approximation of the state of the web site below. |                                              |                                                                             |
| Lodging Facilitie                                   | s Total guest rooms<br>Parking lot : 52<br>To lodge : Stay ove                                                                                                                                                                                                                                                                                   |                                                                                  |                                                                                                                                                                                  |                                              |                                                                             |
| Hotel Services                                      |                                                                                                                                                                                                                                                                                                                                                  | k, 24 hour Room Service,<br>assist you with your lugga                           |                                                                                                                                                                                  | Wireless Internet, Ho                        | otel guests are entitled to free parl                                       |
|                                                     |                                                                                                                                                                                                                                                                                                                                                  |                                                                                  |                                                                                                                                                                                  |                                              |                                                                             |
| Facility                                            | <ul><li>Projector</li><li>Massage Chair</li><li>Steam Sauna</li></ul>                                                                                                                                                                                                                                                                            | <ul><li>DVD player</li><li>Black Light</li><li>Hydro System bath</li></ul>       | <ul><li>LCD TV</li><li>Handy Massager</li><li>Bathroom television</li></ul>                                                                                                      | ・Karaoke<br>・メゾネット<br>・YUSEN                 | <ul><li>Refrigerator</li><li>Mini-Bar</li><li>KURUKURU Hair dryer</li></ul> |
| •                                                   | •Massage Chair                                                                                                                                                                                                                                                                                                                                   | Black Light                                                                      | ·Handy Massager                                                                                                                                                                  | ・メゾネット                                       | •Mini-Bar                                                                   |
| Amenity (Free)                                      | Massage Chair     Steam Sauna     Shampoo                                                                                                                                                                                                                                                                                                        | Black Light Hydro System bath Conditioner                                        | <ul><li>Handy Massager</li><li>Bathroom television</li><li>Body soap</li></ul>                                                                                                   | ・メゾネット<br>・YUSEN<br>・Hair Spray              | •Mini-Bar<br>•KURUKURU Hair dryer                                           |
| Amenity (Free)                                      | Massage Chair     Steam Sauna     Shampoo     Razor      Hair dryer                                                                                                                                                                                                                                                                              | Black Light Hydro System bath Conditioner Comb                                   | <ul> <li>Handy Massager</li> <li>Bathroom television</li> <li>Body soap</li> <li>Shower Cap</li> </ul>                                                                           | ・メゾネット<br>・YUSEN<br>・Hair Spray              | •Mini-Bar<br>•KURUKURU Hair dryer                                           |
| Amenity (Free)                                      | <ul><li>Massage Chair</li><li>Steam Sauna</li><li>Shampoo</li><li>Razor</li><li>Hair dryer</li><li>All Double Rooms</li></ul>                                                                                                                                                                                                                    | Black Light Hydro System bath Conditioner Comb Steamer                           | •Handy Massager •Bathroom television •Body soap •Shower Cap                                                                                                                      | ・メゾネット<br>・YUSEN<br>・Hair Spray<br>・Cosmetic | •Mini-Bar<br>•KURUKURU Hair dryer                                           |
| Facility  Amenity (Free)  Rental (Free)  Guest Room | Massage Chair     Steam Sauna     Shampoo     Razor      Hair dryer                                                                                                                                                                                                                                                                              | Black Light Hydro System bath Conditioner Comb Steamer  Xincluding tax and servi | <ul> <li>Handy Massager</li> <li>Bathroom television</li> <li>Body soap</li> <li>Shower Cap</li> </ul>                                                                           | ・メゾネット ・YUSEN  ・Hair Spray ・Cosmetic         | •Mini-Bar<br>•KURUKURU Hair dryer                                           |

26~63m²

Standard

 $\mathsf{King}(1820 \times 1950)$ 

¥5,980~